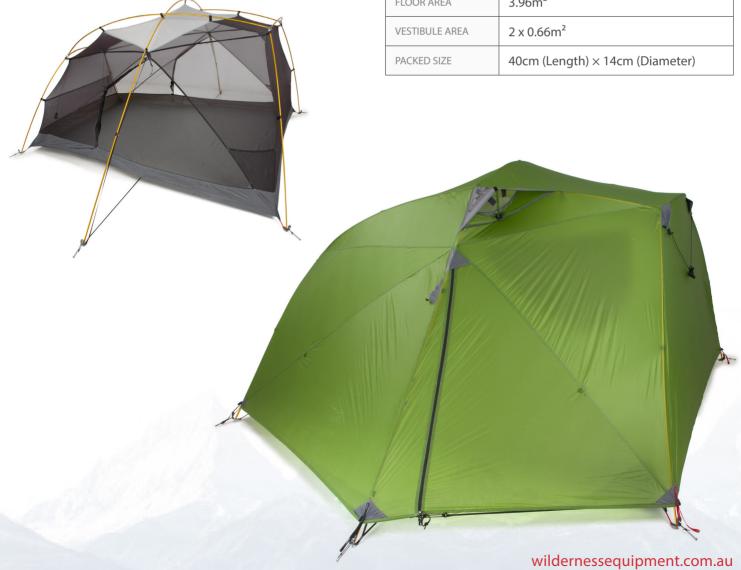

## Space 3

An incredibly roomy, true three-person backpacking tent. The Space 3 fits three full length mats side by side, and features a full transverse ridge pole to provide necessary stability in full conditions. Take note! A floating ridge pole simply won't work on a tent this large.

## **FEATURES**

- » Spacious, stable, 3-person, lightweight backpacking tent
- » Vestibules and openings on both sides for convenient access and cross-ventilation
- » Effective (and innovative) outer tent vents at ridge height
- » 30d sil/sil nylon 66 ripstop outer skin with 3,000mm HH
- » 20d mesh inner tent canopy fabric
- » 40d high-tenacity ripstop nylon floor with 5,000mm HH pigmented PeU coating
- » Side and end guy points provided

## **SPECIFICATIONS**

| PEOPLE           | 3                               |
|------------------|---------------------------------|
| SEASONS          | 3                               |
| DOORS            | 2                               |
| COLOUR           | Apple Green                     |
| PACKED WEIGHT    | 2.89kg                          |
| MINIMUM WEIGHT   | 2.65kg                          |
| FLOOR DIMENSIONS | 2.20m × 2.10m (head end)        |
| FLOOR AREA       | 3.96m <sup>2</sup>              |
| VESTIBULE AREA   | 2 x 0.66m <sup>2</sup>          |
| PACKED SIZE      | 40cm (Length) × 14cm (Diameter) |